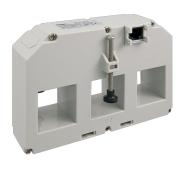

## Current Transformer with RJ45 output BGUK 3-Phase 630A/330mV Class 1 pitch 45mm

## **Technical properties**

| Filter Type product           | 3-phase current transformer replacement |
|-------------------------------|-----------------------------------------|
| Functions                     |                                         |
| Accuracy class                | ]                                       |
| Dimensions                    |                                         |
| Height                        | 90 mm                                   |
| Width                         | 140 mm                                  |
| Depth                         | 54 mm                                   |
| Height of opening             | 31 mm                                   |
| Width of opening              | 31 mm                                   |
| Connectivity                  |                                         |
| Type of connection            | Plug-in connection                      |
| Frequency                     |                                         |
| Frequency                     | 50 - 50 Hz                              |
| Voltage                       |                                         |
| Rated insulation voltage Ui   | 3000 \                                  |
| Use conditions                |                                         |
| Operating temperature         | -25 - 50 °C                             |
| Storage/transport temperature | -40 - 85 °C                             |
| Electric current              |                                         |
| Max. intensity of primary     | 630 A                                   |